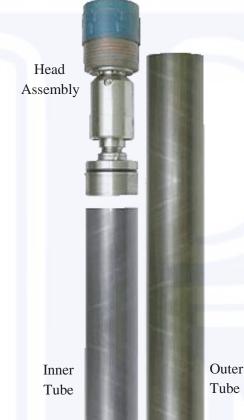

## **DOUBLE / TRIPLE TUBE CORE BARRELS**

(T6 SERIES.)

The T6 is a core barrel of sturdy design suitable for coring in all formations. The barrel is used with core bits with a relatively thin kerf to maximize the rate of penetration. T6 barrels can be used with water, mud or air flush, but when using air flush, oversize bits and core barrel couplings are commended (available on request). The barrel is available in four nominal millimeter sizes, 101, 116, 131 and 146, as well as the DCDMA hole size H.

Core bit not supplied with barrel. T6 Barrels are designed to nest inside metric casing. T6-H barrel can also be used inside HW casing. Standard core lengths is 1.5 meters, other lengths are available on request.