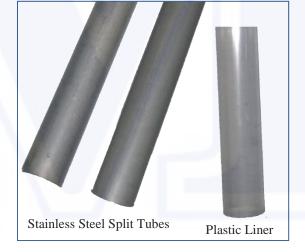

\*\* T6-131 Triple Tubes are formed by inserting either Stainless Steel Split Tube (standard) or Plastic Transparent Liner (on request)

Blank Reaming Shell

Lifter Case

Thread Protector