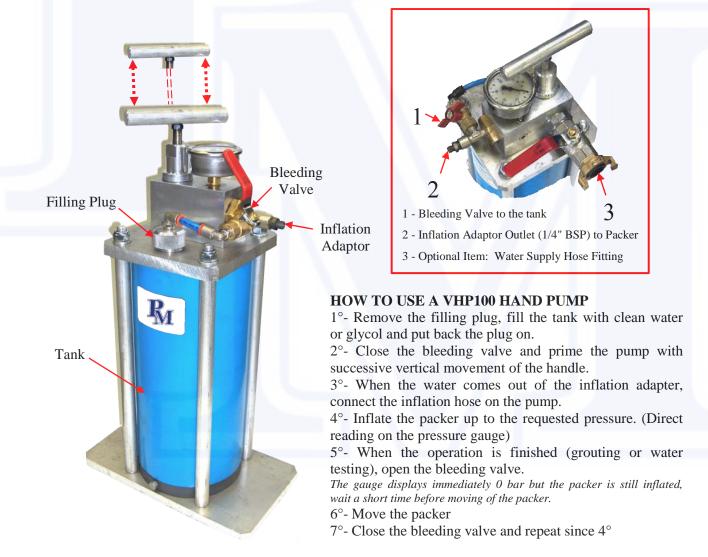

## **Inflation Hand Pump Model VHP100**

VHP 100 pump is particularly well adapted to the inflation of our packers or to any other application requiring a setting under water pressure.

The design of the pump VHP 100 allows the assembly of the option "feeding" which facilitates the filling of large volumes without actuating the pump and a fast pressurization.

Entirely realized out of plastic materials and aluminum, the VHP100 pump does not require any maintenance in particular and is not sensitive to the problem of corrosion often encountered on the working sites.