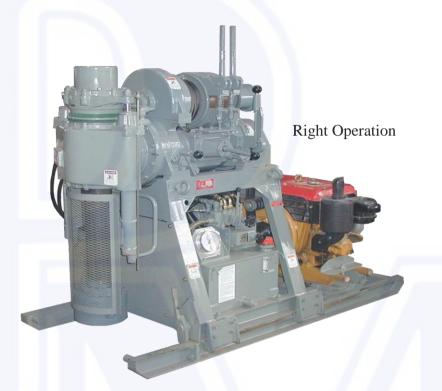

# TOHO D2-K92 P2 (FROM JAPAN)

### Multi-Purpose Drilling Machine

### **<u>Right and left side operations are available</u>**

- Soil Investigation - Water Well - Soil Foundation Wire Roller Guide (Optional) - Seif-Pulling System (Optional)