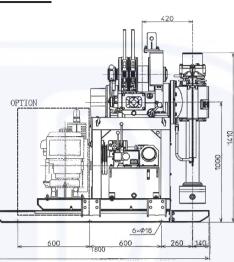

#### SPECIFICATIONS

| DRILLING CAPACITY             | *Depth 250 m/BW, 200 m/NW, 110 m/HW                                       |
|-------------------------------|---------------------------------------------------------------------------|
| SWIVEL HEAD                   |                                                                           |
| Туре                          | Twin cylinder, Oil-hydraulic feed system, Spindle type                    |
| Angle Range                   | 360°                                                                      |
| Operation Side                | **(A) Right (B) Left                                                      |
| I.D pf Spindle                | 92mm                                                                      |
| Stroke of Spindle             | 500mm                                                                     |
| Revolving Speed of<br>Spindle | 60 : 180 : 355 Reverse- 65 rpm                                            |
| Max. Spindle Torgue           | 1.18kN-m (120 kgf-m)                                                      |
| Max. Thrust Capacity          | 21.5kN (2200kgf) at Oil-hydraulic pressure 7.4MPa (75kg/cm <sup>2</sup> ) |
| Max. Balance Capacity         | 28.8kN (2900kgf) at Oil-hydraulic pressure 7.4MPa(75kg/cm <sup>2</sup> )  |
| Pod Chuck                     | Manual, Three(3) jaw type ***Oil-hydraulic four(4) jaw type               |
| Main Clutch                   | Single plate, dry disc type                                               |
| Transmission                  | Sliding gear, Three(3) speed and the reverse one(1) speed                 |
| HOIST DRUM                    |                                                                           |
| Туре                          | Planetary gear, hand brake type                                           |
| Hoisting Capacity             | 14.7kN (1500kgf) at single pull line                                      |
| Rope Speed                    | 15:45:85 m/ min at single pull line                                       |
| Drum Capacity                 | Ø10mm wire rope X 35m length                                              |
| OIL -HYDRAULIC                |                                                                           |
| Туре                          | Constant delivery, gear type pump                                         |
| Delivery Capacity             | 20 1/min at 1600 rpm                                                      |
| Max. Pressure                 | 7.4 MPa (75kg/cm <sup>2</sup> )                                           |
| FRAME RETRACTION              | Oil-hydraulic slide, 400mm                                                |
| POWER<br>(recommended)        | Electric Motor, 7.5kW, 3phase, 220V, 50 or 60Hz, or Diesel engine         |
|                               | 10PS(7.5kW) at 1800 rpm (rated cont. output)                              |
| NET WEIGHT                    | 700kgf (without power) 800kgf (with oil-hydraulic chuck without power)    |
| DIMENSION (LXWXH)             | 1800 x 870 x 1620 mm 1800 x 870 x 1655 mm (with oil-hydraulic chuck)      |
| Remarks                       | *Drilling capacity calculated based on rod weight only.                   |
|                               | ** (A) is standard, (B) is option. Please specify selection when ordering |
|                               | *** Option, please specify selection when ordering.                       |