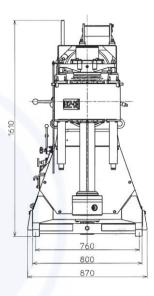

#### SPECIFICATIONS

| DRILLING CAPACITY             | *Depth 250 m/BW, 200 m/NW, 110 m/HW                                       |
|-------------------------------|---------------------------------------------------------------------------|
| SWIVEL HEAD                   |                                                                           |
| Туре                          | Twin cylinder, Oil-hydraulic feed system, Spindle type                    |
| Angle Range                   | 360°                                                                      |
| Operation Side                | **(A) Right (B) Left                                                      |
| I.D pf Spindle                | 92mm                                                                      |
| Stroke of Spindle             | 500mm                                                                     |
| Revolving Speed of<br>Spindle | 60 : 180 : 355 Reverse- 65 rpm                                            |
| Max. Spindle Torgue           | 1.18kN-m (120 kgf-m)                                                      |
| Max. Thrust Capacity          | 21.5kN (2200kgf) at Oil-hydraulic pressure 7.4MPa (75kg/cm <sup>2</sup> ) |
| Max. Balance Capacity         | 28.8kN (2900kgf) at Oil-hydraulic pressure 7.4MPa(75kg/cm <sup>2</sup> )  |
| Pod Chuck                     | Manual, Three(3) jaw type ***Oil-hydraulic four(4) jaw type               |
| Main Clutch                   | Single plate, dry disc type                                               |
| Transmission                  | Sliding gear, Three(3) speed and the reverse one(1) speed                 |
| HOIST DRUM                    |                                                                           |
| Туре                          | Planetary gear, hand brake type                                           |
| Hoisting Capacity             | 14.7kN (1500kgf) at single pull line                                      |
| Rope Speed                    | 15:45:85 m/ min at single pull line                                       |
| Drum Capacity                 | Ø10mm wire rope X 35m length                                              |
| OIL -HYDRAULIC                |                                                                           |
| Туре                          | Constant delivery, gear type pump                                         |
| Delivery Capacity             | 20 1/min at 1600 rpm                                                      |
| Max. Pressure                 | 7.4 MPa (75kg/cm <sup>2</sup> )                                           |
| FRAME RETRACTION              | Oil-hydraulic slide, 400mm                                                |
| POWER<br>(recommended)        | Electric Motor, 7.5kW, 3phase, 220V, 50 or 60Hz, or Diesel engine         |
|                               | 10PS(7.5kW) at 1800 rpm (rated cont. output)                              |
| NET WEIGHT                    | 700kgf (without power) 800kgf (with oil-hydraulic chuck without power)    |
| DIMENSION (LXWXH)             | 1800 x 870 x 1620 mm 1800 x 870 x 1655 mm (with oil-hydraulic chuck)      |
| Remarks                       | *Drilling capacity calculated based on rod weight only.                   |
|                               | ** (A) is standard, (B) is option. Please specify selection when ordering |
|                               | *** Option, please specify selection when ordering.                       |