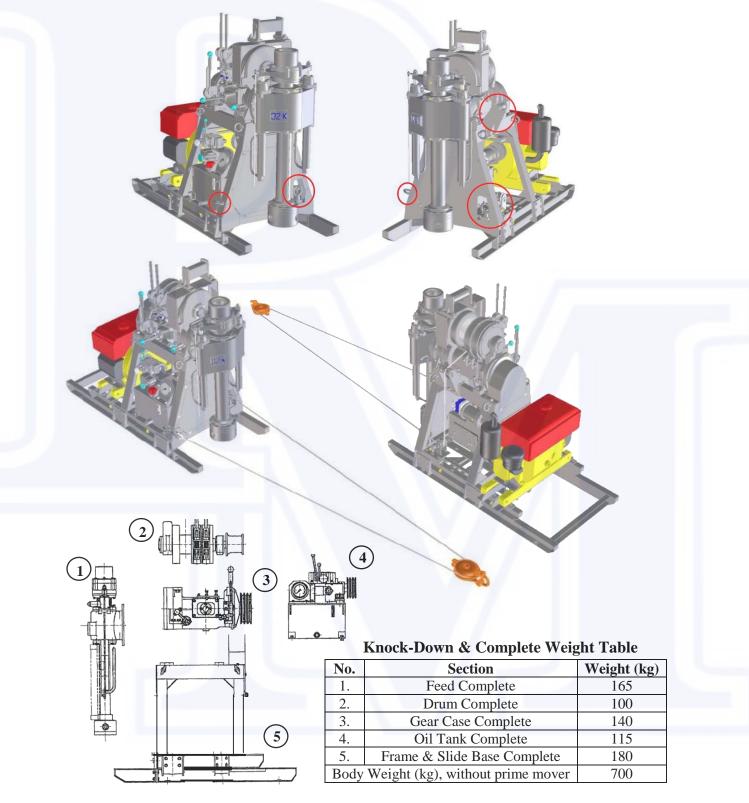

c Motor, 7.5kW, 3phase, 220V, 50 or 60Hz, or Diesel engine         |
|                               | 10PS(7.5kW) at 1800 rpm (rated cont. output)                              |
| NET WEIGHT                    | 700kgf (without power) 800kgf (with oil-hydraulic chuck without power)    |
| DIMENSION (LXWXH)             | 1800 x 870 x 1620 mm 1800 x 870 x 1655 mm (with oil-hydraulic chuck)      |
| Remarks                       | *Drilling capacity calculated based on rod weight only.                   |
|                               | ** (A) is standard, (B) is option. Please specify selection when ordering |
|                               | *** Option, please specify selection when ordering.                       |



## TOHO D2K92 P2 (WITH PULLEY SYSTEM & WIRE ROLLER GUIDE ASSEMBLY)