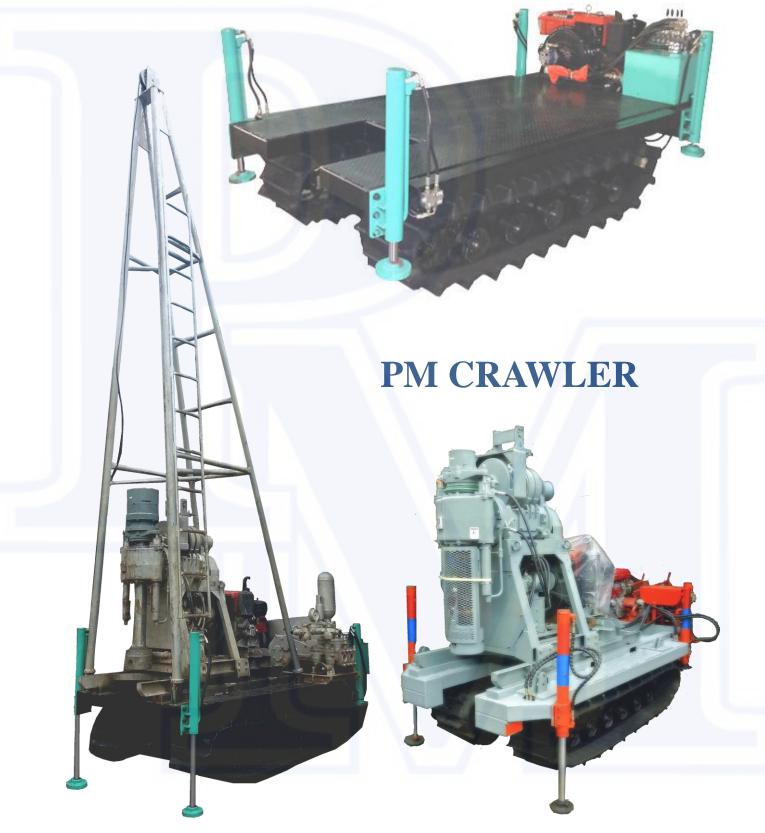

PM-3T-RT-D CRAWLER                           |
|------------------|----------------------------------------------|
| Capacity         | 3- Tons                                      |
| Power Unit       | 9~10 HP Diesel Engine (Electric Start)       |
| Track Type       | 2x Rubber Type 450mm (W) x 1500mm (L)        |
| Front Outrigger  | Fixed, Hydraulic Driven with Balancing Valve |
| Back Outrigger   | Extendable, Hydraulic Driven                 |
| Flat Bed Size    | 2500mm (L) x 1450mm (W)                      |
| Overall Size     | 3050mm (L) x 1550mm (W) x 1100mm (H)         |
| Flat Bed Height  | 600mm (from ground)                          |
| Flat Bed Opening | 500mm x 600mm                                |
| Weight           | 1550kgs                                      |







**PM-3T-RT-D** Crawler

**PM-2T-RT-D** Crawler