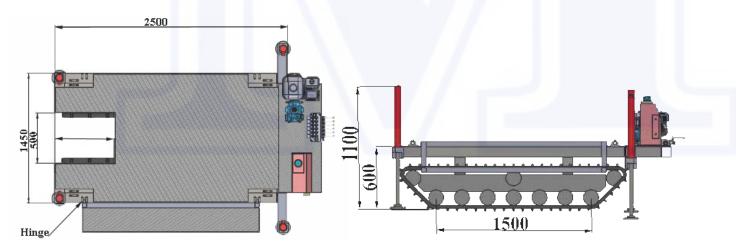

**PM CRAWLER** 

| Model            | PM-3T-RT-D CRAWLER                           |
|------------------|----------------------------------------------|
| Capacity         | 3- Tons                                      |
| Power Unit       | 9~10 HP Diesel Engine (Electric Start)       |
| Track Type       | 2x Rubber Type 450mm (W) x 1500mm (L)        |
| Front Outrigger  | Fixed, Hydraulic Driven with Balancing Valve |
| Back Outrigger   | Extendable, Hydraulic Driven                 |
| Flat Bed Size    | 2500mm (L) x 1450mm (W)                      |
| Overall Size     | 3050mm (L) x 1550mm (W) x 1100mm (H)         |
| Flat Bed Height  | 600mm (from ground)                          |
| Flat Bed Opening | 500mm x 600mm                                |
| Weight           | 1550kgs                                      |