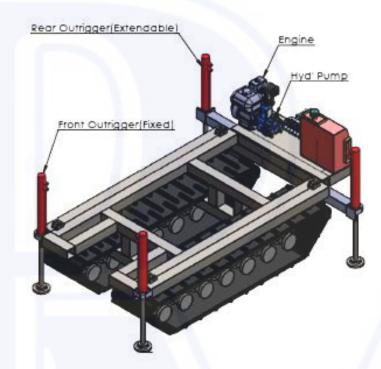

**PM CRAWLER** 

| Model            | PM-3T-RT-D CRAWLER                           |
|------------------|----------------------------------------------|
| Capacity         | 3- Tons                                      |
| Power Unit       | 9~10 HP Diesel Engine (Electric Start)       |
| Track Type       | 2x Rubber Type 450mm (W) x 1500mm (L)        |
| Front Outrigger  | Fixed, Hydraulic Driven with Balancing Valve |
| Back Outrigger   | Extendable, Hydraulic Driven                 |
| Flat Bed Size    | 2500mm (L) x 1450mm (W)                      |
| Overall Size     | 3050mm (L) x 1550mm (W) x 1100mm (H)         |
| Flat Bed Height  | 600mm (from ground)                          |
| Flat Bed Opening | 500mm x 600mm                                |
| Weight           | 1550kgs                                      |